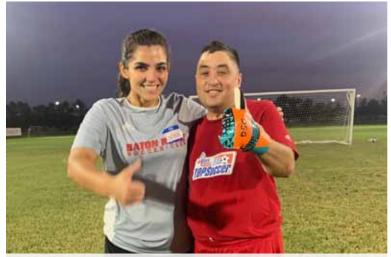

## TO OUR TOPSOCCER PROGRAM FOR PLAYERS WITH ALL TYPES OF DISABILITIES

Baton Rouge Soccer Club is introducing a new, weekly program for players with disabilities. BRSC Unified Soccer will train the second and fourth Mondays of the month at Burbank Soccer Complex on Field 4 from 6:00 - 7:00. Players will be divided into two groups to accommodate players of all abilities. Volunteers will assist players with games, drills, and activities for the duration of practice. Contact Paul Fletcher at pfletcher@brsoccer.org for more details or visit www.brsoccer.org.

## BRSC's Unified Soccer is free to attend!

Registration is required in order for players to participate. Please complete the following form and return to a BRSC representative or the BRSC office to register for the fall season.